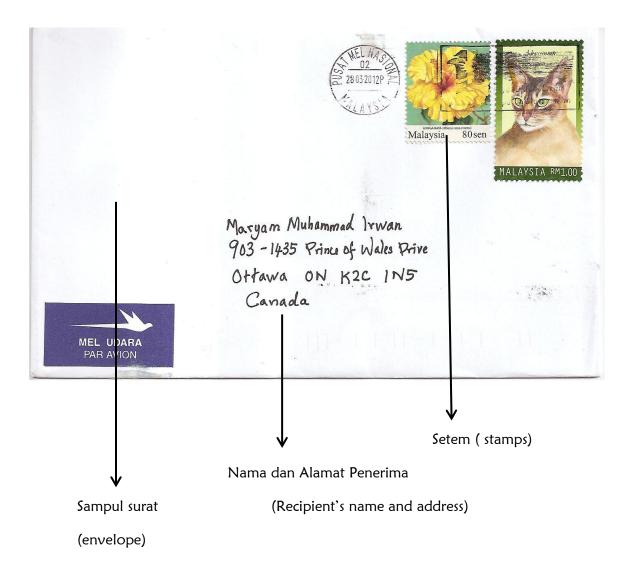

## Surat dan pejabat pos

This week, we learned 'surat', which means letters. Let's look at some of the terms related to 'surat' which you need to know:

Kosa kata:

1. kirim: send [ Contoh: Joshua kirim surat kepada Dwayne. Joshua sends (or sent)a letter to Dwayne] \* kepada means 'to' here, to describe the action directed 'to' someone or something.

2. terima: receive [ Contoh: Dwayne terima surat daripada Joshua. Dwayne receives (or received) a letter from Joshua.] \* daripada means 'from', to describe an action directed 'from' someone or something. We learned 'dari' which also means 'from' but only used exclusively for telling locations.

3. Pengirim: sender

Contoh: Siapa pengirim surat? Who's the sender?

Joshua pengirim surat. Joshua is the sender.

4. Penerima: recipient

Contoh: Siapa penerima surat? Who's the recipient of the letter?

Dwayne penerima surat. Dwayne is the recipient of the letter.

5. pejabat pos: post office

Contoh:

Taylor: Darryl beli setem di mana? *Where do(did) you buy stamps?* 

Darryl: Saya beli setem di pejabat pos. I buy (or bought) stamps at the post office.

- 6. posmen: postman
- 7. peti surat: mailbox